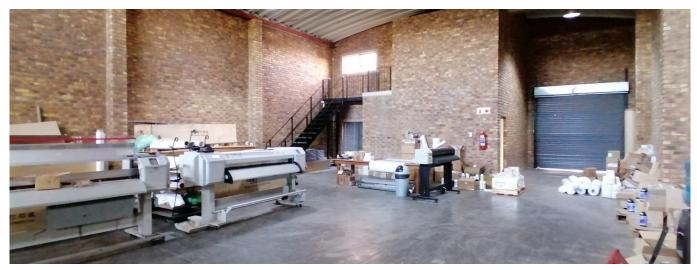

The warehouse has good height and natural light. 3phase power is available with 60amps provided. One roller shutter door accessing the warehouse with large paved yard allowing for truck access.

There is ample staff and visitors parking. The double volume office block has reception, meeting rooms and boardroom. Male and female toilets with a small kitchenette.

Additional mezzanine floor in the warehouse area.

Close to all amenities, easy access to the R24,R21 and N3 highways.

10mins from O R Tambo International Airport.

Available From: 31.07.2024

Floor: 4 Floors: 4 Year Built: 2017 Car Spaces: 4 Year Of Construction: 2017 Type: Office