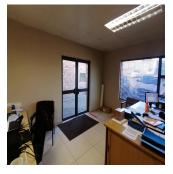

The warehouse has good height and natural light. 3phase power is available with 60amps provided. One roller shutter door accessing the warehouse with large paved yard allowing for truck access.

There is ample staff and visitors parking. The double volume office block has reception, meeting rooms and boardroom. Male and female toilets with a small kitchenette.