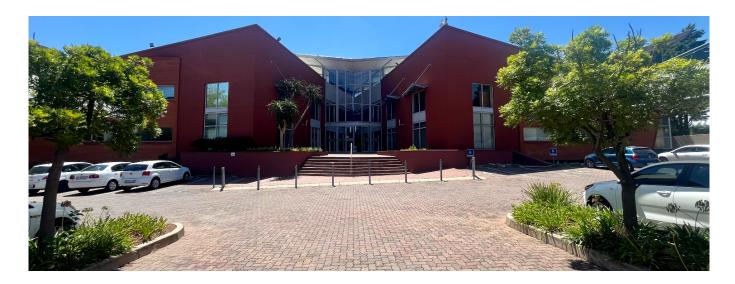

## ZAR 21360.00

178 qm

Tooms

bedrooms

bathrooms

Nestled next to the N12 Highway, with easy access via the N12, R24, and N3 Highways, this contemporary office space offers a strategic location for businesses.

With a cozy size of 178sqm, fully air-conditioned, and providing 4 parking bays per 100sqm, it offers a comfortable and convenient working environment for small to medium-sized teams.

Features:

178sqm Office Space

R120/sqm excluding VAT, parking, and utilities

4 parking bays per 100sqm

24/7 onsite security and access control

Fully air-conditioned

Close to Eastgate, Bedford Centre and Medowdale Mall

Don't miss out on this fantastic opportunity!

Available From: 31.07.2024

Floor: 4 Floors: 4 Year Built: 2017 Car Spaces: 4 Year Of Construction: 2017 Type: Office