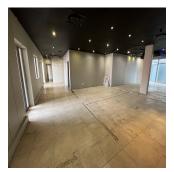

## ZAR 21360.00

178 qm

Tooms

bedrooms

bathrooms

Nestled next to the N12 Highway, with easy access via the N12, R24, and N3 Highways, this contemporary office space offers a strategic location for businesses.

With a cozy size of 178sqm, fully air-conditioned, and providing 4 parking bays per 100sqm, it offers a comfortable and convenient working environment for small to medium-sized teams.

Features:

178sqm Office Space

R120/sqm excluding VAT, parking, and utilities

4 parking bays per 100sqm

24/7 onsite security and access control

Fully air-conditioned

Close to Eastgate, Bedford Centre and Medowdale Mall

Don't miss out on this fantastic opportunity!