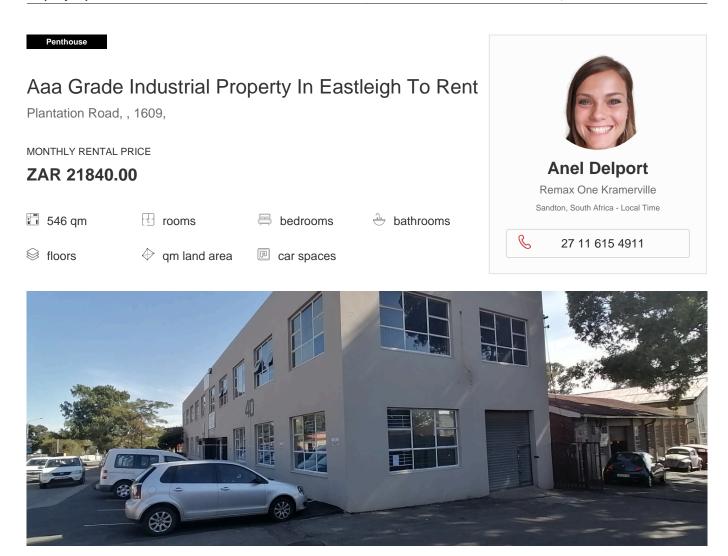

The property has three phase power available on site. The warehouse has good height and natural light. There is a large roller shutter door accessing the warehouse.

This industrial park is multi tenanted located on the main road in Eastleigh close to Edenvale CBD.

Within walking distance of all amenities and taxi services.

The warehouse measures 366sqm with an office component of 180sqm.

Additional office storage space can be provided if required.

Office includes reception, meeting rooms and boardroom.