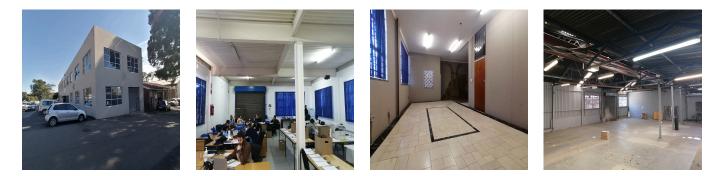

The property has three phase power available on site. The warehouse has good height and natural light. There is a large roller shutter door accessing the warehouse.

This industrial park is multi tenanted located on the main road in Eastleigh close to Edenvale CBD.

Within walking distance of all amenities and taxi services.

The warehouse measures 366sqm with an office component of 180sqm.

Additional office storage space can be provided if required.

Office includes reception, meeting rooms and boardroom.