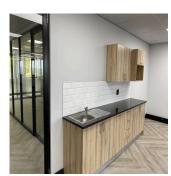

Office Layout:

Reception, Glass-Fronted Boardroom, Open Plan Area, Private Kitchenette, Balcony with stunning views.

**Building Features:** 

The office space boasts brand new base fit-out with fresh carpets.