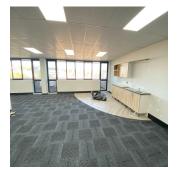

Office Layout:

Reception, Glass-Fronted Boardroom, Open Plan Area, Private Kitchenette, Balcony with stunning views.

**Building Features:** 

The office space boasts brand new base fit-out with fresh carpets.