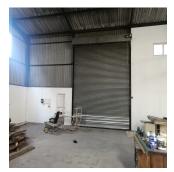

Close to all amenities with Greenstone mall 2mins away. The warehouse has good height and natural light. There is 3phase power supplied with 100amps available.

Warehouse measures 300 square meters with one on grade roller shutter door allowing for truck access. Neat double volume offices including reception, meeting rooms boardroom and meeting rooms.