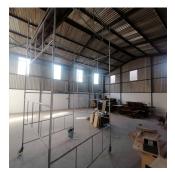

Close to all amenities with Greenstone mall 2mins away. The warehouse has good height and natural light. There is 3phase power supplied with 100amps available.

Warehouse measures 300 square meters with one on grade roller shutter door allowing for truck access. Neat double volume offices including reception, meeting rooms boardroom and meeting rooms.