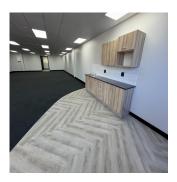

These offices will have new upmarket reception including reception desk, glass fronted boardrooms, open plan office space and brand new dedicated kitchenettes within the offices.

There are various size office sizes available from 137qm up to 775sqm. Above Monthy Rental of R135 per sqm excl. VAT, Parking, Consumption Charges.