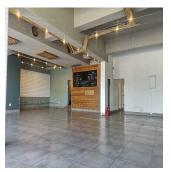

## ZAR 35000.00

🛅 160 qm

Tooms

bedrooms

⊕ bathrooms

car spaces

This ground floor restaurant space is very spacious and gets loads of natural light.

The open floor plan has gives you the opportunity to create your own look and feel.

Cooking amazing meals won't be a problem, there is a kitchen in the back area that can cater for staff to prepare all your dishes.

There is toilets for customers on the main floor. The back section also has a kitchenette, staff toilets and a door to the back parking lot.