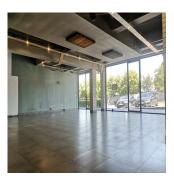

## ZAR 35000.00

🛅 160 qm

Tooms

bedrooms

⊕ bathrooms

car spaces

This ground floor restaurant space is very spacious and gets loads of natural light.

The open floor plan has gives you the opportunity to create your own look and feel.

Cooking amazing meals won't be a problem, there is a kitchen in the back area that can cater for staff to prepare all your dishes.

There is toilets for customers on the main floor. The back section also has a kitchenette, staff toilets and a door to the back parking lot.

There is also a partitioned space that was used for customers to collect their orders.

There is ample parking bays in front of the centre for patrons.

The restaurant is well-positioned and has great visibility.