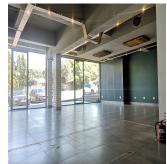

## ZAR 35000.00

🛅 160 qm

Tooms

bedrooms

⊕ bathrooms

car spaces

This ground floor restaurant space is very spacious and gets loads of natural light.

The open floor plan has gives you the opportunity to create your own look and feel.

Cooking amazing meals won't be a problem, there is a kitchen in the back area that can cater for staff to prepare all your dishes.

There is toilets for customers on the main floor. The back section also has a kitchenette, staff toilets and a door to the back parking lot.

There is also a partitioned space that was used for customers to collect their orders.

There is ample parking bays in front of the centre for patrons.

The restaurant is well-positioned and has great visibility.