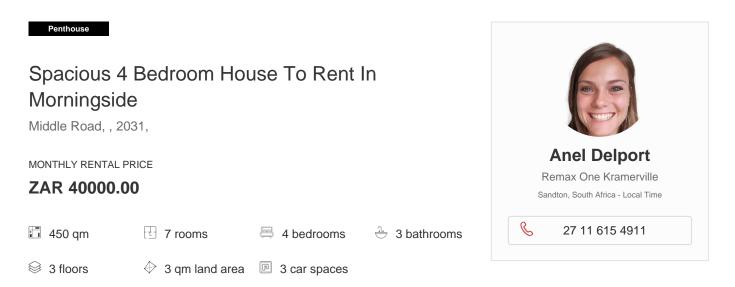

## Property export

4 large Bedrooms (has aircons), 2 en-suite, 3,5 bathrooms (all with baths and showers), upstairs a 5th bedroom / study or lounge, pj lounge, large open plan lounge and dining room and family rooms, open plan granite topped kitchen with space for 3 appliances and double fridge.

There is also a wine cellar. Guest toilet. Reception area opens onto large covered patio, established lovely garden and pool. There are 3 balconies upstairs. Staff accommodation. Double automated garage. Lots of light in all rooms in cluster. 24 hour security. Close to Redhill School, Grayston Prep, Crawford College, many shopping centres and major access routes. View strictly by appointment only.

| Floor: 4 | Floors: 4 | Year Built: 2017 | Car Spaces: 4 | Year Of Construction: 2017 | Type: Office |
|----------|-----------|------------------|---------------|----------------------------|--------------|
|----------|-----------|------------------|---------------|----------------------------|--------------|

## Amenities

| ID                | Property ID   | Air Conditioning | Ensuite |
|-------------------|---------------|------------------|---------|
| Lounge            | Maids Room    | Study Room       |         |
|                   |               |                  |         |
| Outdoor Amenities |               |                  |         |
| 24 Hour Security  | Balcony       | Garage           | Garden  |
| Secure Parking    | Swimming Pool |                  |         |