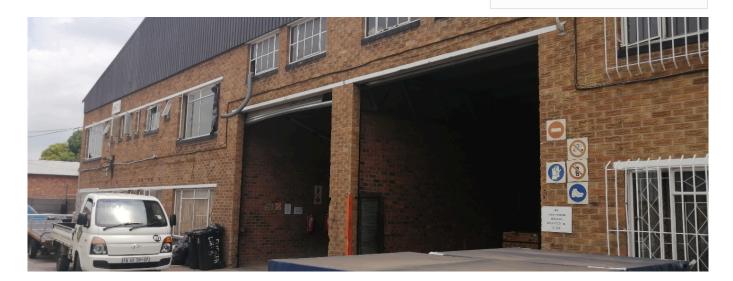

Car spaces

Anel Delport Remax One Kramerville Sandton, South Africa - Local Time

Q
 27 11 615 4911

Warehouse and offices available to rent. Large yard area with outbuilding.

Ideally located between the Edenvale CBD and the industrial node of Sebenza.

The property has a warehouse with good height and loads of natural light.

A large yard allowing for easy truck access and additional storage.

There is a large roller shutter door accessing the warehouse.

24hr controlled access and security on site.

Available From: 24.07.2024

| Floor: 4 | Floors: 4 | Year Built: 2017 | Car Spaces: 4            | Year Of Construction: 2017 | Type: Office |
|----------|-----------|------------------|--------------------------|----------------------------|--------------|
| 11001. + | 110013    |                  | 0ui 0pu003. <del>+</del> |                            | Type. Onloc  |