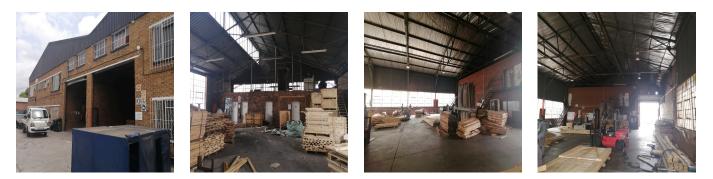

The property has a warehouse with good height and loads of natural light.

A large yard allowing for easy truck access and additional storage.

There is a large roller shutter door accessing the warehouse.

Complete reinstatement of the unit gives the new tenant a clean warehouse space

with a full changeroom facility located in the yard.

The offices are neat with reception, meeting rooms and boardroom.

Very well managed and maintained industrial park. Close to public transport and all amenities.