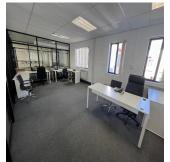

### ZAR 47550.00

Tooms

bedrooms

bathrooms

365 qm

qm land area

car spaces

Fully furnished offices with internal kitchen and pause area. Reception, boardrooms, offices and open plan area. Easy access to transport routes via Jan Smuts Avenue.

#### LAYOUT:

Reception, 2 large boardrooms, Meeting room, Large private office, Large open plan area with call centre type seating, breakaway area/internal kitchen.

Feel free to contact RE/MAX to discuss your requirements or to view this property and similar options to rent in Rosebank.