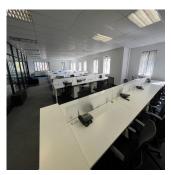

### ZAR 47550.00

Tooms

bedrooms

bathrooms

365 qm

qm land area

car spaces

Fully furnished offices with internal kitchen and pause area. Reception, boardrooms, offices and open plan area. Easy access to transport routes via Jan Smuts Avenue.

#### LAYOUT:

Reception, 2 large boardrooms, Meeting room, Large private office, Large open plan area with call centre type seating, breakaway area/internal kitchen.

Feel free to contact RE/MAX to discuss your requirements or to view this property and similar options to rent in Rosebank.