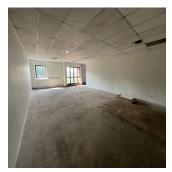

24-hour access controlled securityAmple parking distributed across basement, shaded, and open areas?

Parking ratio: 4 bays per 100sqm

Fully air-conditioned?

Office Size: 469,61sqm

Rental Rate: R105/m2 (excluding VAT, utilities, and parking)Don't let this exceptional opportunity pass you by—schedule a viewing today to explore the epitome of modern workspace.

View strictly by appointment only.

Available From: 23.07.2024

Floor: 4 Floors: 4 Year Built: 2017 Car Spaces: 4 Year Of Construction: 2017 Type: Office