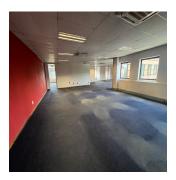

Nestled in the highly coveted area of Bedfordview, this A-grade office space presents an ideal setting for your business operations.

Conveniently positioned for easy access via the N3/N12/R24 Highways, the office complex features meticulously landscaped gardens and serene water features, fostering a tranquil and professional ambiance for your team.

Security remains a top priority, with round-the-clock access control ensuring tenant safety and peace of mind. Generous parking options include basement, shaded, and open areas, with a parking ratio of 4 bays per 100sqm of office space.

Complementing its exceptional amenities, the office enjoys close proximity to shopping centres, schools, and fuel stations, enhancing convenience for both employees and clientele.

Priced at a competitive gross rental rate of R110/m2 (excluding VAT, utilities, and parking), this office space represents a prime opportunity for businesses seeking to establish or expand their presence in Bedfordview.

24-hour access controlled securityAmple parking distributed across basement, shaded, and open areas?

Parking ratio: 4 bays per 100sqm

Fully air-conditioned?

Office Size: 469,61sqm

Rental Rate: R105/m2 (excluding VAT, utilities, and parking)Don't let this exceptional opportunity pass you by—schedule a viewing today to explore the epitome of modern workspace.