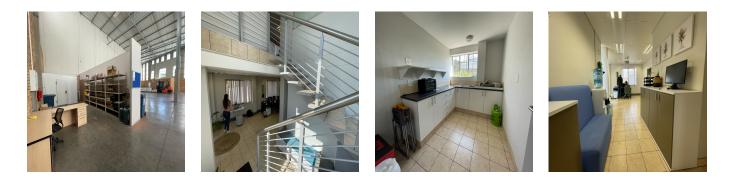

## USD 4192.15

Sandton, South Africa - Local Time

27 11 615 4911

C

This huge building, which is 766 square meters, is tucked away in a safe park. One large roller shutter door, allowing the flow of goods with ease. Inside, there is plenty of space for racks to be organized efficiently, and three-phase power makes sure that all of the systems work smoothly for all kinds of needs.

The building is big, with 10 meters of eave height, and can be set up in a lot of different ways for storage.

With 24-hour access control and monitoring, security and peace of mind are paramount, making it an ideal haven for businesses seeking reliability and efficiency in their operations.