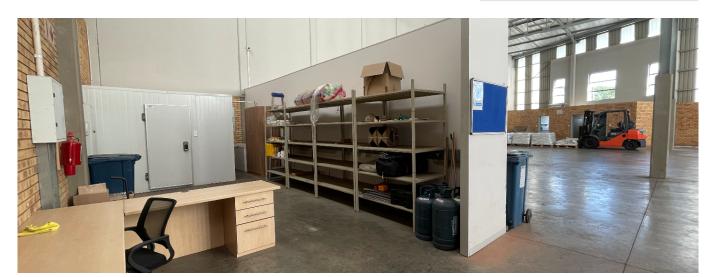

## USD 4192.15

Sandton, South Africa - Local Time

27 11 615 4911

C

This huge building, which is 766 square meters, is tucked away in a safe park. One large roller shutter door, allowing the flow of goods with ease. Inside, there is plenty of space for racks to be organized efficiently, and three-phase power makes sure that all of the systems work smoothly for all kinds of needs.

The building is big, with 10 meters of eave height, and can be set up in a lot of different ways for storage.

With 24-hour access control and monitoring, security and peace of mind are paramount, making it an ideal haven for businesses seeking reliability and efficiency in their operations.