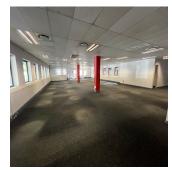

24-hour access controlled security?

Ample parking split between basement, shaded, and open

Parking ratio: 4 bays per 100sqm

Fully air-conditioned
Office Size of 708sqm

R110/m2 (excluding VAT, utilities, and parking)