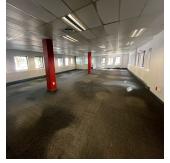

24-hour access controlled security?

Ample parking split between basement, shaded, and open

Parking ratio: 4 bays per 100sqm

Fully air-conditioned
Office Size of 708sqm

R110/m2 (excluding VAT, utilities, and parking)