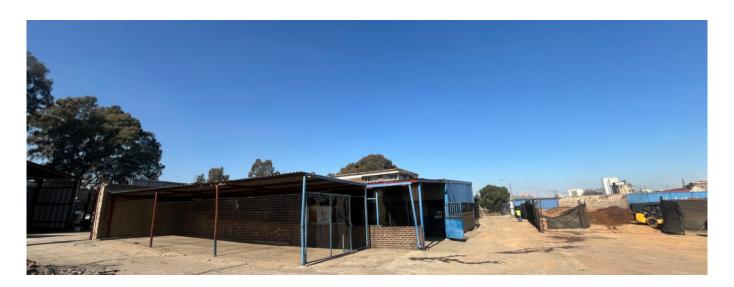

## USD 4640.84

10000 gm

Tooms

bedrooms

bathrooms

car spaces

Large truck yard with office space available for rent in Germiston.

Perfect for companies in the trucking, farming, manufacturing, or logistics fields. Within easy reach of the highway, this large yard makes it easy for your business to get to important roads for operational needs. Yard Space: About 13,000m², with 1,000m² covered.

The spot has plenty of space for trucks to park and move around, as well as well-equipped offices to help you with your work. This property is perfect for you if you want to grow your fleet, make things run more smoothly, or create a central hub for your business.