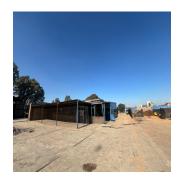

## USD 4640.84

10000 gm

Tooms

bedrooms

bathrooms

car spaces

Large truck yard with office space available for rent in Germiston.

Perfect for companies in the trucking, farming, manufacturing, or logistics fields. Within easy reach of the highway, this large yard makes it easy for your business to get to important roads for operational needs. Yard Space: About 13,000m², with 1,000m² covered.

The spot has plenty of space for trucks to park and move around, as well as well-equipped offices to help you with your work. This property is perfect for you if you want to grow your fleet, make things run more smoothly, or create a central hub for your business.