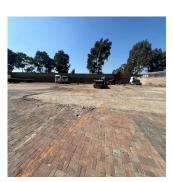

## USD 4640.84

10000 gm

Tooms

bedrooms

bathrooms

car spaces

Large truck yard with office space available for rent in Germiston.

Perfect for companies in the trucking, farming, manufacturing, or logistics fields. Within easy reach of the highway, this large yard makes it easy for your business to get to important roads for operational needs. Yard Space: About 13,000m², with 1,000m² covered.

The spot has plenty of space for trucks to park and move around, as well as well-equipped offices to help you with your work. This property is perfect for you if you want to grow your fleet, make things run more smoothly, or create a central hub for your business.