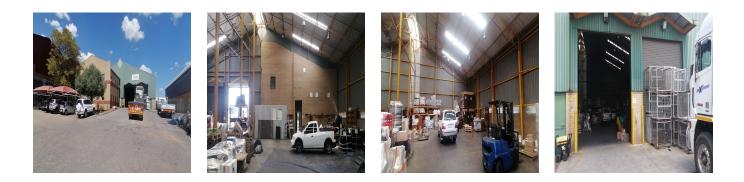

The warehouse has two large on-grade roller shutter doors. There is very good height and plenty natural light in the warehouse. The yard allows for large trucks to access the property and the warehouse easily.

There is three phase power available on site. The office block is 350sqm and has reception area, open plan offices and executive suites.

The offices are serviced by a small kitchenette, there are male and female ablutions. Two additional changerooms are on site.