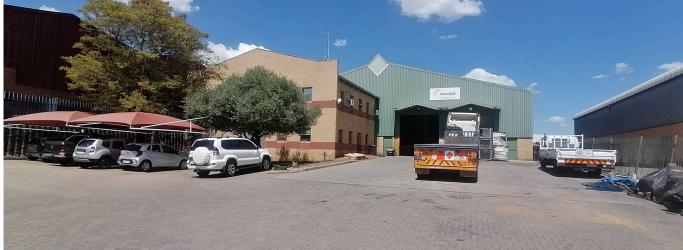

Warehouse and offices available to rent or buy. This upmarket property is located in the secure industrial node of Foundersview South.

The property offers a large warehouse component of 1000sqm under roof and and office block of 350sqm over two floors. The property is developed on a 2580sqm stand offering a large yard servicing the building.

The warehouse has two large on-grade roller shutter doors. There is very good height and plenty natural light in the warehouse. The yard allows for large trucks to access the property and the warehouse easily.