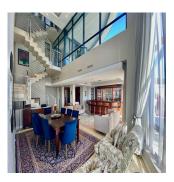

#### SECOND LEVEL:

- -A specious ,modern Kitchen ( Central Island ) with luxury finishes ( "Miele "- Appliances ).
- Dining and Lounge Area with access to lovely balcony, with amazing view. ( High Ceiling, bring grandeur and luxury and natural lights who wouldn"t like this )
- Built In Bar Guest Toilet......