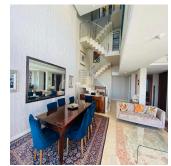

#### SECOND LEVEL:

- -A specious ,modern Kitchen ( Central Island ) with luxury finishes ( "Miele "- Appliances ).
- Dining and Lounge Area with access to lovely balcony, with amazing view. ( High Ceiling, bring grandeur and luxury and natural lights who wouldn"t like this )
- Built In Bar Guest Toilet......