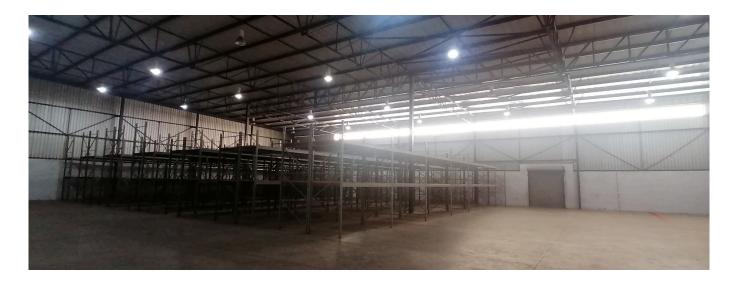

## USD 5275.74

1602 gm

Tooms

bedrooms

bathrooms

car spaces

Warehouse and offices to rent. This 1602sqm building is comprised of 80/20 warehouse office split. There is private yard offering secure parking and easy truck access.T

he warehouse has excellent height and good natural light. There are two large roller shutter doors and separate yards for each.

There is three phase power supplied with 100amps available. The offices are double volume, AAA grade, including reception, open plan, meeting rooms and neat bathrooms and kitchenette.