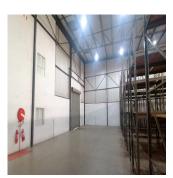

## USD 5275.74

1602 gm

Tooms

bedrooms

bathrooms

car spaces

Warehouse and offices to rent. This 1602sqm building is comprised of 80/20 warehouse office split. There is private yard offering secure parking and easy truck access.T

he warehouse has excellent height and good natural light. There are two large roller shutter doors and separate yards for each.

There is three phase power supplied with 100amps available. The offices are double volume, AAA grade, including reception, open plan, meeting rooms and neat bathrooms and kitchenette.