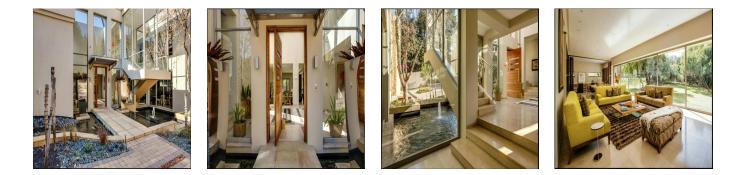

EXTRAORDINARY GAVIN WARBURTON DESIGNED HOME ON MOUNT STREET. Bryanston East. This exciting home, in a prime position, offers expansive multiple living and dining spaces with enclosed patio overlooking well established, indigenous garden with indoor/outdoor lap pool. Designed for both formal and casual entertaining. The large, open-plan, gourmet kitchen with dining area is great for family and friends. Magnificent master bedroom suite with private lounge, glamorous bathroom and walk-in dressing area. Gorgeous private study. Large pyjama lounge and cosy study with fireplace. 3 Double bedroom suites, all with stunning, marble-clad bathrooms. A self-contained cottage/office with lounge, kitchen and private entrance. Excellent double staff accommodation. Garaging for 4 cars, off-street parking for 10. Well-appointed guardhouse.