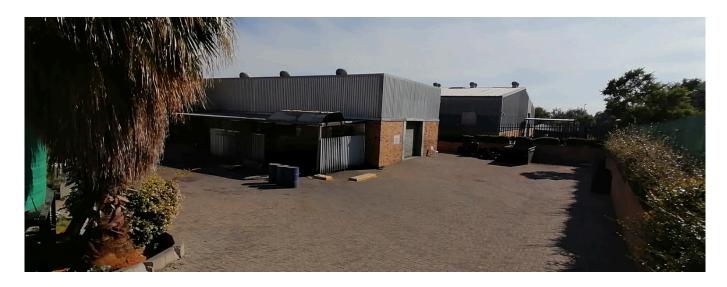

## ZAR 114750.00

1362 qm

Tooms

bedrooms

bathrooms

 $\ensuremath{ igorplack}$  floors

car spaces

Warehouse showroom offices TO LET in Longmeadow.

Located close to Greenstone Shopping Mall this site is in the motor retail hub of the area. Ideal for for a showroom or warehouse distribution business.

Excellent exposure and 2mins from the Edenvale N3 offramp.

Close to all amenities and with 24/7 security in the Longmeadow Bus.

Precinct this property offers a secure business address.

The warehouse/showroom has excellent height and natural light.

3phase power is available.

There are 3 different access points with multiple on grade roller shutter doors allowing for truck access.

Private yard area on two sides of the building.

The offices offer reception, meeting area, open plan and boardroom.