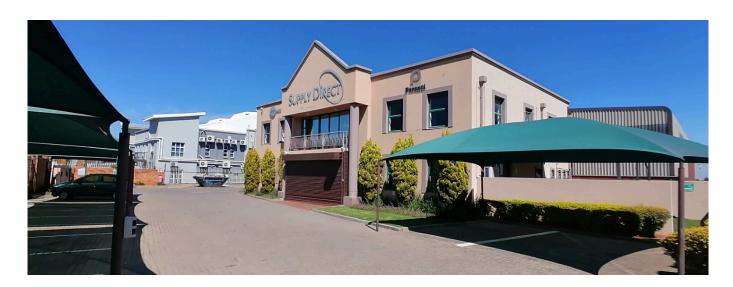

This clean, stand-alone building would be great for a business.

It has a big warehouse, offices with two levels, a yard, and lots of space.

Near all services and on the R24 airport highway, in the sought-after Meadowdale industry node.

The warehouse is 1400sqm with good height and natural light.

10m to the eaves with two large on grade roller shutter doors.

There is 3 phase power available with a 100amp supply.

The 12m wide yard area allows for easy truck access.

The offices have natural light, good views of the entrance to the property and of the warehouse.

View strictly by appointment only.

Available From: 18.07.2024

Floor: 4 Floors: 4 Year Built: 2017 Car Spaces: 4 Year Of Construction: 2017 Type: Office