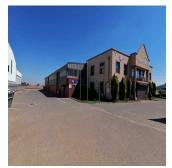

This clean, stand-alone building would be great for a business.

It has a big warehouse, offices with two levels, a yard, and lots of space.

Near all services and on the R24 airport highway, in the sought-after Meadowdale industry node.

The offices have natural light, good views of the entrance to the property and of the warehouse.

View strictly by appointment only.

Available From: 18.07.2024

Floor: 4 Floors: 4 Year Built: 2017 Car Spaces: 4 Year Of Construction: 2017 Type: Office