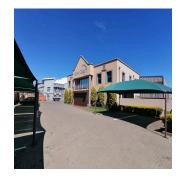

This clean, stand-alone building would be great for a business.

It has a big warehouse, offices with two levels, a yard, and lots of space.

Near all services and on the R24 airport highway, in the sought-after Meadowdale industry node.

The offices have natural light, good views of the entrance to the property and of the warehouse.

View strictly by appointment only.

Available From: 18.07.2024

Floor: 4 Floors: 4 Year Built: 2017 Car Spaces: 4 Year Of Construction: 2017 Type: Office