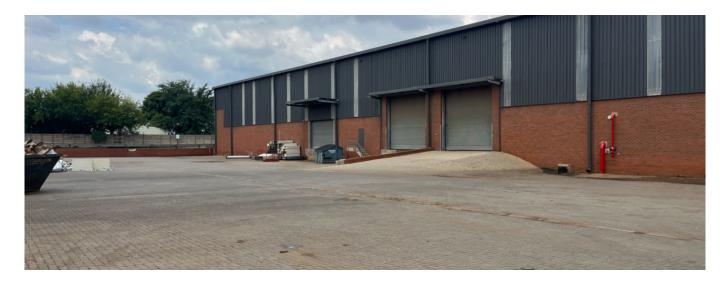

You can rent this large building in Pomona, Kempton Park, the property is in an ideal spot. This warehouse covers an area of 3893m2, which is a lot of space for storage, sales, or production.

Fire Sprinkler system has been installed throughout the warehouse.

Eaves height measuring 8 meters.

Secure Industrial park with 24 hour access control.

Accessible for super links.

The property is situated in a convenient location with easy access to major transportation routes, making it ideal for businesses looking for a strategic and accessible location.

Additionally, the warehouse is equipped with necessary amenities and facilities for smooth operations.

This convenient access ensures efficient and timely movement of goods and services to and from the airport and surrounding areas.

Additionally, the R21 and N12 highways provide easy access to other major cities, making it an ideal location for businesses and organisations requiring seamless logistical operations.

View strictly by appointment only.