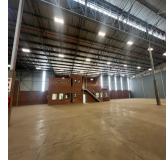

You can rent this large building in Pomona, Kempton Park, the property is in an ideal spot. This warehouse covers an area of 3893m2, which is a lot of space for storage, sales, or production.

Fire Sprinkler system has been installed throughout the warehouse.

Eaves height measuring 8 meters.

Secure Industrial park with 24 hour access control.

Accessible for super links.

The property is situated in a convenient location with easy access to major transportation routes, making it ideal for businesses looking for a strategic and accessible location.