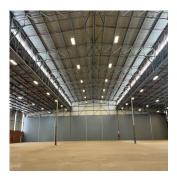

You can rent this large building in Pomona, Kempton Park, the property is in an ideal spot. This warehouse covers an area of 3893m2, which is a lot of space for storage, sales, or production.

Fire Sprinkler system has been installed throughout the warehouse.

Eaves height measuring 8 meters.

Secure Industrial park with 24 hour access control.

Accessible for super links.

The property is situated in a convenient location with easy access to major transportation routes, making it ideal for businesses looking for a strategic and accessible location.