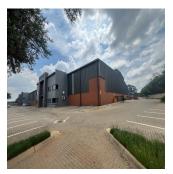

You can rent this large building in Pomona, Kempton Park, the property is in an ideal spot. This warehouse covers an area of 3893m2, which is a lot of space for storage, sales, or production.

Fire Sprinkler system has been installed throughout the warehouse.

Eaves height measuring 8 meters.

Secure Industrial park with 24 hour access control.

Accessible for super links.

The property is situated in a convenient location with easy access to major transportation routes, making it ideal for businesses looking for a strategic and accessible location.