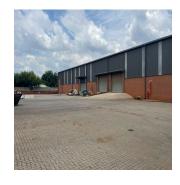

You can rent this large building in Pomona, Kempton Park, the property is in an ideal spot. This warehouse covers an area of 3893m2, which is a lot of space for storage, sales, or production.

Fire Sprinkler system has been installed throughout the warehouse.

Eaves height measuring 8 meters.

Secure Industrial park with 24 hour access control.

Accessible for super links.

The property is situated in a convenient location with easy access to major transportation routes, making it ideal for businesses looking for a strategic and accessible location.