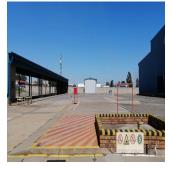

## ZAR 288035.00

bedrooms

bathrooms

car spaces

Warehouse and offices available to rent.

Large yard area.

Close to highways and 5mins from O R Tambo International Airport.

Warehouse has good height, 9m to the eaves, and good natural light.

There is three phase power supplied to the property.

10 large roller shutter doors.

Small office component including meeting rooms and open plan.

Male and female ablutions and a changeroom.

Available From: 18.07.2024