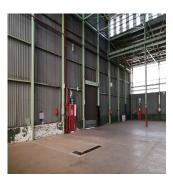

## ZAR 288035.00

bedrooms

bathrooms

car spaces

Warehouse and offices available to rent.

Large yard area.

Close to highways and 5mins from O R Tambo International Airport.

Warehouse has good height, 9m to the eaves, and good natural light.

There is three phase power supplied to the property.

10 large roller shutter doors.

Small office component including meeting rooms and open plan.

Male and female ablutions and a changeroom.

Available From: 18.07.2024