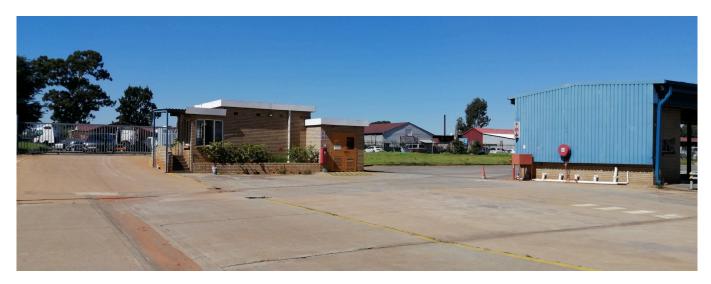

## ZAR 288035.00

bedrooms

bathrooms

car spaces

Warehouse and offices available to rent.

Large yard area.

Close to highways and 5mins from O R Tambo International Airport.

Warehouse has good height, 9m to the eaves, and good natural light.

There is three phase power supplied to the property.

10 large roller shutter doors.

Small office component including meeting rooms and open plan.

Male and female ablutions and a changeroom.

Available From: 18.07.2024