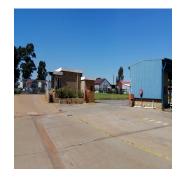

## ZAR 288035.00

bedrooms

bathrooms

car spaces

Warehouse and offices available to rent.

Large yard area.

Close to highways and 5mins from O R Tambo International Airport.

Warehouse has good height, 9m to the eaves, and good natural light.

There is three phase power supplied to the property.

10 large roller shutter doors.

Small office component including meeting rooms and open plan.

Male and female ablutions and a changeroom.

Available From: 18.07.2024