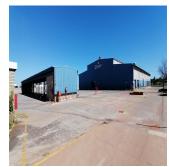

## ZAR 288035.00

bedrooms

bathrooms

car spaces

Warehouse and offices available to rent.

Large yard area.

Close to highways and 5mins from O R Tambo International Airport.

Warehouse has good height, 9m to the eaves, and good natural light.

There is three phase power supplied to the property.

10 large roller shutter doors.

Small office component including meeting rooms and open plan.

Male and female ablutions and a changeroom.

Available From: 18.07.2024