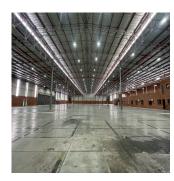

## ZAR 317980.00

4892 qm

Tooms

bedrooms

⊕ bathrooms

 $\ \Leftrightarrow \ \mathsf{qm} \ \mathsf{land} \ \mathsf{area}$ 

car spaces

You can rent this large building in Pomona, Kempton Park, it is in a good spot. This warehouse covers a total area of 4892m2, which is a lot of space for storage, sales, or production.

Fire Sprinkler system has been installed throughout the warehouse.

6 large roller shuttersEaves height measuring 8 meters.

Secure Industrial park with 24 hour access control.

Accessible for super links.

The property is situated in a convenient location with easy access to major transportation routes, making it ideal for businesses looking for a strategic and accessible location.