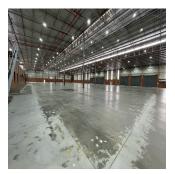

## ZAR 317980.00

4892 qm

Tooms

bedrooms

⊕ bathrooms

 $\ \Leftrightarrow \ \mathsf{qm} \ \mathsf{land} \ \mathsf{area}$ 

car spaces

You can rent this large building in Pomona, Kempton Park, it is in a good spot. This warehouse covers a total area of 4892m2, which is a lot of space for storage, sales, or production.

Fire Sprinkler system has been installed throughout the warehouse.

6 large roller shuttersEaves height measuring 8 meters.

Secure Industrial park with 24 hour access control.

Accessible for super links.

The property is situated in a convenient location with easy access to major transportation routes, making it ideal for businesses looking for a strategic and accessible location.