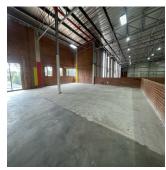

## ZAR 317980.00

4892 qm

Tooms

bedrooms

⊕ bathrooms

 $\ \Leftrightarrow \ \mathsf{qm} \ \mathsf{land} \ \mathsf{area}$ 

car spaces

You can rent this large building in Pomona, Kempton Park, it is in a good spot. This warehouse covers a total area of 4892m2, which is a lot of space for storage, sales, or production.

Fire Sprinkler system has been installed throughout the warehouse.

6 large roller shuttersEaves height measuring 8 meters.

Secure Industrial park with 24 hour access control.

Accessible for super links.

The property is situated in a convenient location with easy access to major transportation routes, making it ideal for businesses looking for a strategic and accessible location.