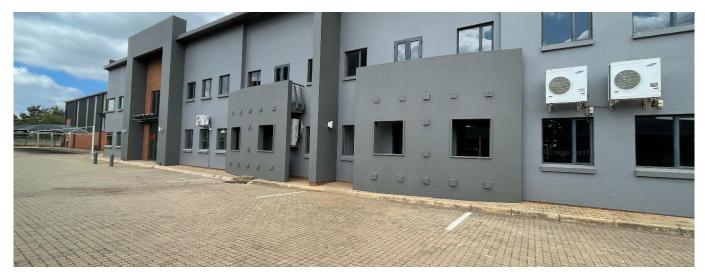

## ZAR 317980.00

4892 qm

Tooms

bedrooms

⊕ bathrooms

 $\ \Leftrightarrow \ \mathsf{qm} \ \mathsf{land} \ \mathsf{area}$ 

car spaces

You can rent this large building in Pomona, Kempton Park, it is in a good spot. This warehouse covers a total area of 4892m2, which is a lot of space for storage, sales, or production.

Fire Sprinkler system has been installed throughout the warehouse.

6 large roller shuttersEaves height measuring 8 meters.

Secure Industrial park with 24 hour access control.

Accessible for super links.

The property is situated in a convenient location with easy access to major transportation routes, making it ideal for businesses looking for a strategic and accessible location.