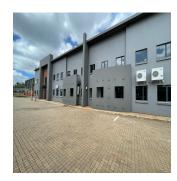

## ZAR 317980.00

4892 qm

Tooms

bedrooms

⊕ bathrooms

 $\ \Leftrightarrow \ \mathsf{qm} \ \mathsf{land} \ \mathsf{area}$ 

car spaces

You can rent this large building in Pomona, Kempton Park, it is in a good spot. This warehouse covers a total area of 4892m2, which is a lot of space for storage, sales, or production.

Fire Sprinkler system has been installed throughout the warehouse.

6 large roller shuttersEaves height measuring 8 meters.

Secure Industrial park with 24 hour access control.

Accessible for super links.

The property is situated in a convenient location with easy access to major transportation routes, making it ideal for businesses looking for a strategic and accessible location.