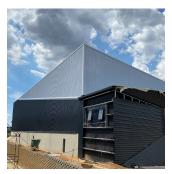

## New Modern Warehouse For Rent In Waterfall

South Africa, KwaZulu-Natal, uMhlanga, Tugela Drive, , 2090,

MONTHLY RENTAL PRICE

WAREHOUSE SIZES: Three new free-standing buildings measuring 4400-5300 sqm: Excellent height, Low office to warehouse ratios, Large yard areas, Large Open plan office layouts with view into warehouse.

INDICATIVE WAREHOUSE RENTALS Net rental: R86sqm "through rate" rental warehouse and offices, Rates: Estimated R11m2, Levy: R3.83m2.

Construction almost COMPLETE and will be ready to occupy in April 2024!