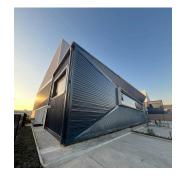

## New Modern Warehouse For Rent In Waterfall

South Africa, KwaZulu-Natal, uMhlanga, Tugela Drive, , 2090,

MONTHLY RENTAL PRICE

WAREHOUSE SIZES: Three new free-standing buildings measuring 4400-5300 sqm: Excellent height, Low office to warehouse ratios, Large yard areas, Large Open plan office layouts with view into warehouse.

INDICATIVE WAREHOUSE RENTALS Net rental: R86sqm "through rate" rental warehouse and offices, Rates: Estimated R11m2, Levy: R3.83m2.

Construction almost COMPLETE and will be ready to occupy in April 2024!