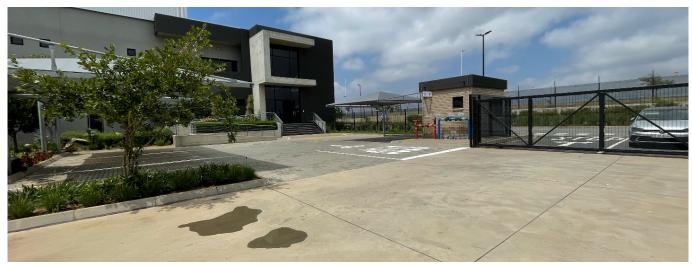

## ZAR 878004.00

10092 qm

rooms

bedrooms

bathrooms

qm land area

car spaces

This building, which is 10,092m2, is a big one with lots of different features and comforts. The warehouse itself covers 10,092 square meters GLA, which is a lot of room for distribution work.

In addition, there is a separate 1,000m2 office space that can be used for administrative tasks and other office-related tasks.

The warehouse has a generous eaves height of 12 meters, which makes it easy to stack tall things or add mezzanine levels.

The land has a large yard that can be used for a variety of outdoor activities, such as parking, loading, or moving vehicles and equipment.

The warehouse features LED lighting.

Please get in touch with me today to view!

## **Outdoor Amenities**

Parking Lot Secure Parking