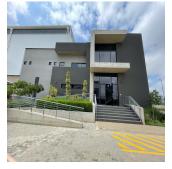

## ZAR 878004.00

10092 qm

rooms

bedrooms

bathrooms

qm land area

car spaces

This building, which is 10,092m2, is a big one with lots of different features and comforts. The warehouse itself covers 10,092 square meters GLA, which is a lot of room for distribution work.

In addition, there is a separate 1,000m2 office space that can be used for administrative tasks and other office-related tasks.

The warehouse has a generous eaves height of 12 meters, which makes it easy to stack tall things or add mezzanine levels.

The land has a large yard that can be used for a variety of outdoor activities, such as parking, loading, or moving vehicles and equipment.

The warehouse features LED lighting.

Please get in touch with me today to view!