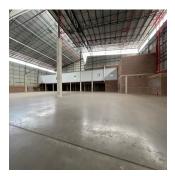

## ZAR 878004.00

10092 qm

rooms

bedrooms

bathrooms

qm land area

car spaces

This building, which is 10,092m2, is a big one with lots of different features and comforts. The warehouse itself covers 10,092 square meters GLA, which is a lot of room for distribution work.

In addition, there is a separate 1,000m2 office space that can be used for administrative tasks and other office-related tasks.

The warehouse has a generous eaves height of 12 meters, which makes it easy to stack tall things or add mezzanine levels.

The land has a large yard that can be used for a variety of outdoor activities, such as parking, loading, or moving vehicles and equipment.

The warehouse features LED lighting.

Please get in touch with me today to view!