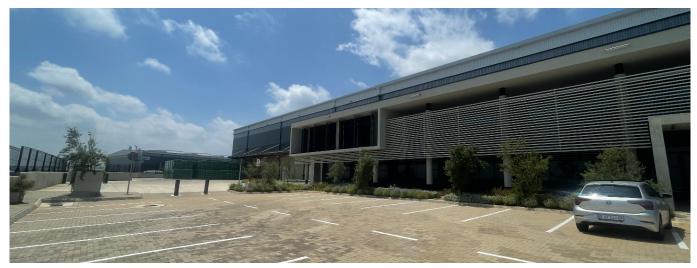

# A Grade Industrial Property For Rent In Longlake

Laneshaw Street, 1, 1609,

MONTHLY RENTAL PRICE

### ZAR 1432425.00

19099 qm

Tooms

bedrooms

bathrooms

car spaces

There is a lot of space at this amazing facility for a lot of different industrial and logistical needs.

This land has a big yard with lots of room for trucks to turn around.

Over 30 shutter doors with a mix of on grade and dock leveller's.

Ideal for Storage and Distribution.

Yard allows Super Link Access.

Offices, kitchenette and Ablutions within the Warehouse

Total GLA: 19,099m²
Warehouse: ±17,410m²

- Offices: 848m²

- Warehouse mezzanine: 675m²

- 35m yard depth

- 15m eaves height
- FM2 jointless flooring
- Ramp with on-grade roller door
- A-Grade Facility

Longlake is adjacent to popular Linbro Business Park and is well located within close proximity to the N3 and N1 highways.

Longlake offers easy access to the East Rand, Pretoria and Sandton.

To view, Please contact me today!

Available From: 17.07.2024

Floor: 4 Floors: 4 Year Built: 2017 Car Spaces: 4 Year Of Construction: 2017 Type: Office

## **Outdoor Amenities**

24 Hour Security

Parking Lot

Secure Parking