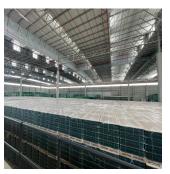

Over 30 shutter doors with a mix of on grade and dock leveller's.

Ideal for Storage and Distribution.

Yard allows Super Link Access.

Offices, kitchenette and Ablutions within the Warehouse

Total GLA: 19,099m²
Warehouse: ±17,410m²

- Offices: 848m²

- Warehouse mezzanine: 675m²

- 35m yard depth

- 15m eaves height
- FM2 jointless flooring
- Ramp with on-grade roller door
- A-Grade Facility

Longlake is adjacent to popular Linbro Business Park and is well located within close proximity to the N3 and N1 highways.