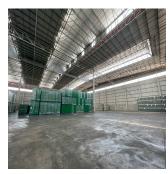

Over 30 shutter doors with a mix of on grade and dock leveller's.

Ideal for Storage and Distribution.

Yard allows Super Link Access.

Offices, kitchenette and Ablutions within the Warehouse

Total GLA: 19,099m²
Warehouse: ±17,410m²

- Offices: 848m²

- Warehouse mezzanine: 675m²

- 35m yard depth

- 15m eaves height
- FM2 jointless flooring
- Ramp with on-grade roller door
- A-Grade Facility

Longlake is adjacent to popular Linbro Business Park and is well located within close proximity to the N3 and N1 highways.