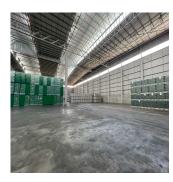

Over 30 shutter doors with a mix of on grade and dock leveller's.

Ideal for Storage and Distribution.

Yard allows Super Link Access.

Offices, kitchenette and Ablutions within the Warehouse

Total GLA: 19,099m²
Warehouse: ±17,410m²

- Offices: 848m²

- Warehouse mezzanine: 675m²

- 35m yard depth

- 15m eaves height
- FM2 jointless flooring
- Ramp with on-grade roller door
- A-Grade Facility

Longlake is adjacent to popular Linbro Business Park and is well located within close proximity to the N3 and N1 highways.