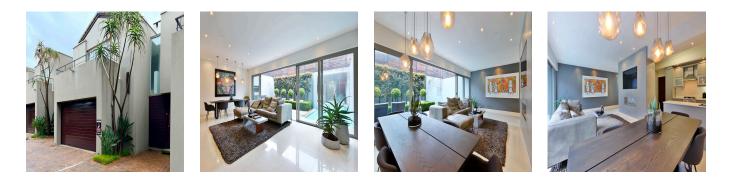

Open-plan beautiful lounge, dining-room and sunken TV room – Stacker doors open to a wonderful Entertainment patio and overlooking a "picture-post-card" garden and DIVINE PLUNGE POOL.

Fabulous open-plan designer kitchen - granite tops - gorgeous high-gloss cabinetry and gas-electric stove (Ample space for all yourappliances).

3 super-deluxe bedrooms - all en-suite Ultra Spacious light bright airy master-suite with a private jacuzzi.

Excellent solar installed, double auto garages, visitors parking and with ample storage space.