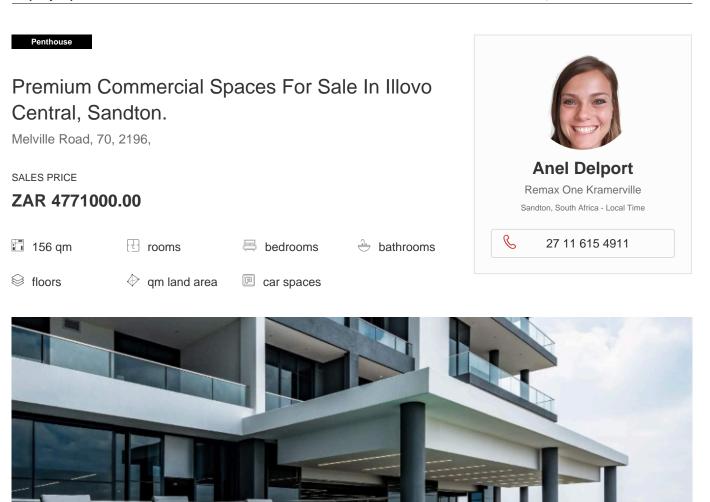

## Property export

Discover a modern commercial hub offering prime office spaces designed for success. With state-of-the-art facilities, innovative design, and a prestigious address, this commercial development is the perfect place to elevate your business.

This 16-storey mixed-use development(retail. residential and office space), bounded by Rivonia and Melville Roads, making it perfectly located between Sandton and Rosebank business nodes with easy access to the Sandton Gautrain station.

Experience the ultimate in convenience and style - secure your space at Illovo Central today!

Get in touch with us right away to set up a private viewing.

Available From: 15.07.2024

|  | Floor: 4 | Floors: 4 | Year Built: 2017 | Car Spaces: 4 | Year Of Construction: 2017 | Type: Office |
|--|----------|-----------|------------------|---------------|----------------------------|--------------|
|--|----------|-----------|------------------|---------------|----------------------------|--------------|