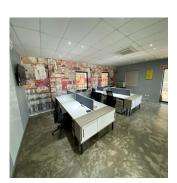

New improvements to Witkoppen Road make it easier to get to stores, schools, and other services for residents. The office park is also close to Sunninghill and Fourways.

OFFICE LAYOUT: Reception, Boardroom, 4 private glass fronted offices, 2 linked open plan office areas, kitchen, breakaway area with barstool seating, patio, fridge and patio.