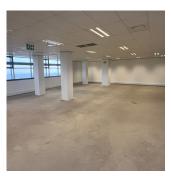

The building is higher than buildings in the Sandton CBD because it is on a ridge.

The Illovo Point plan includes a lot of parking spaces—more than 5 spaces for every 100m2 of usable space—as well as storage rooms in the basement and stunning views from every office.

his unit has a large open balcony as well as a smaller covered balcony. Ceiling and lighting systems are in place ready for tenant fit outs.

REMAX has various different size options available from 131, 274, 500sqm and upwards to 2000sqm.