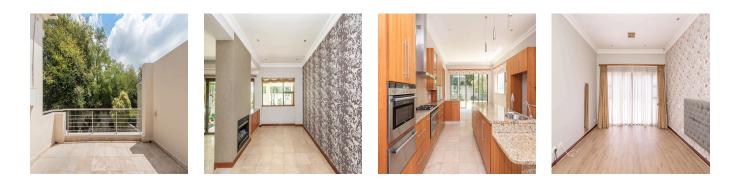

Upstairs, there is a big PJ lounge that can be used for work or relaxation. The beautiful entry hall leads to three reception areas, two of which are separated by a gas fireplace and open to a covered patio.

There is also a separate formal lounge or dining room, an open-plan kitchen with a gas stove, a large pantry, and a separate scullery and dining area that leads to both an open patio and a covered patio with its own gas and electric stove, sink, and cabinets.