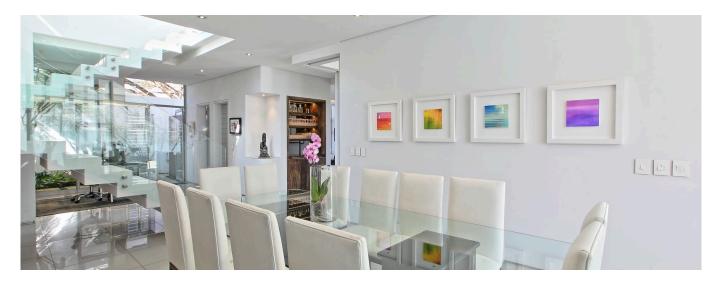

The open plan living setup makes it easy for people to move from one reception area to the next. The dining room and living room open up to a covered patio with a heated pool that is open all year.

The TV room with gas fireplace goes right out to the well-kept garden. MasterChef's double sized kitchen with breakfast nook, private cooking area/scullery, laundry space and pantry.