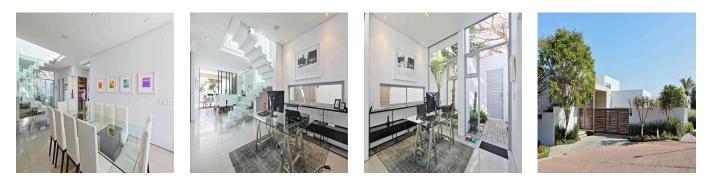

The open plan living setup makes it easy for people to move from one reception area to the next. The dining room and living room open up to a covered patio with a heated pool that is open all year.

The TV room with gas fireplace goes right out to the well-kept garden. MasterChef's double sized kitchen with breakfast nook, private cooking area/scullery, laundry space and pantry.

Light and bright home with stylish bulkheads, high ceilings, and floor to ceiling windows and doors.

In one of the most coveted security suburbs.

5-star 24/7 security in the boom enclosure of Benmore Gardens – fully walled and secure, alarm system, aluminium shutters, beams, and electric fencing.