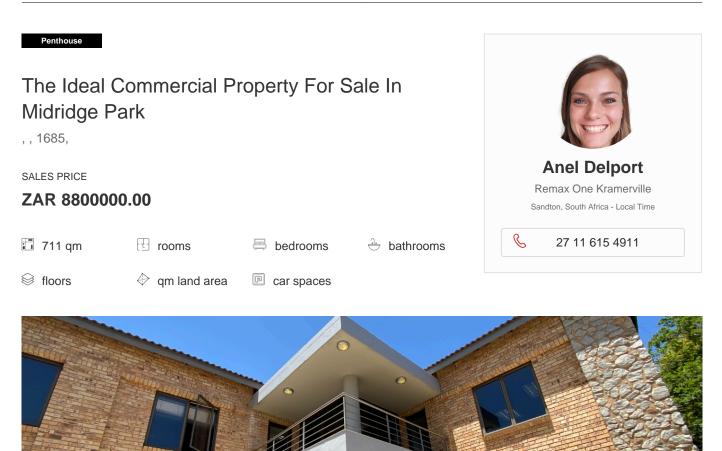

## Property export

The offices are in great shape and are ready to be used. They are mostly open plan, with a boardroom or meeting room and three to four private offices on each floor.

The office is well-lit and a nice place to work thanks to the many balconies and big windows. On each floor of the building, there are bathrooms and a tea kitchen.

There is also parking in the basement and generator power (along with a UPS for continuous power supply).

They are 635 square meters in size, with an extra 75 square meters of storage space in the basement.

There are 25 parking spaces, with 12 in the basement, 3 covered, and 10 open.

Please call REMAX to see this office building for sale and other choices in the park and nearby.

Available From: 06.07.2024

Floor: 4 Floors: 4 Year Built: 2017 Car Spaces: 4 Year Of Construction: 2017 Type: Office