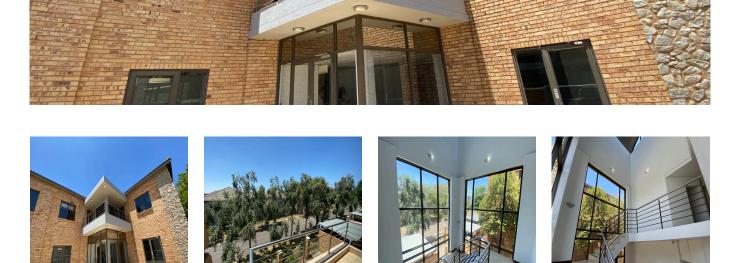

## Property export

The offices are in great shape and are ready to be used. They are mostly open plan, with a boardroom or meeting room and three to four private offices on each floor.

The office is well-lit and a nice place to work thanks to the many balconies and big windows. On each floor of the building, there are bathrooms and a tea kitchen.

There is also parking in the basement and generator power (along with a UPS for continuous power supply).

They are 635 square meters in size, with an extra 75 square meters of storage space in the basement.

There are 25 parking spaces, with 12 in the basement, 3 covered, and 10 open.

Please call REMAX to see this office building for sale and other choices in the park and nearby.

Available From: 06.07.2024

Floor: 4 Floors: 4 Year Built: 2017 Car Spaces: 4 Year Of Construction: 2017 Type: Office