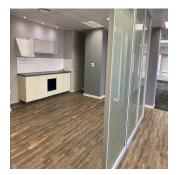

## ZAR 9440000.00

355 gm

rooms

bedrooms

bathrooms

qm land area

car spaces

EXISTING OFFICE LAYOUT Premises are fitted to a high standard and in excellent condition with: Reception Area, Meeting Room, Boardroom, Private Offices with Glass Panels, Open Plan Office Area, Own Kitchen in Unit, Private Corner Balcony, 12 Basement Parking Bays included.