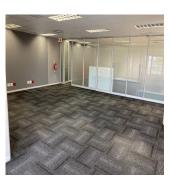

## ZAR 9440000.00

355 gm

rooms

bedrooms

bathrooms

qm land area

car spaces

EXISTING OFFICE LAYOUT Premises are fitted to a high standard and in excellent condition with: Reception Area, Meeting Room, Boardroom, Private Offices with Glass Panels, Open Plan Office Area, Own Kitchen in Unit, Private Corner Balcony, 12 Basement Parking Bays included.