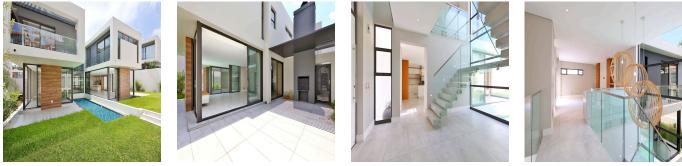

## Property export

The entrance has two floors, and floor-to-ceiling glass shows off the floating marble stairs. Elegant and sophisticated kitchen with Smeg appliances that flows into the dining and living rooms and opens up to a beautiful yard with a pool. This brings the outdoors inside and connects to a patio and a TV room with lots of natural light.

5 deluxe double bedrooms all en-suite and airconditioning (includes downstairs guest suite).

Pyjama lounge – playroom.

Double automated garage, staff accommodation and ample storage.

5 star security system with off-site monitoring.