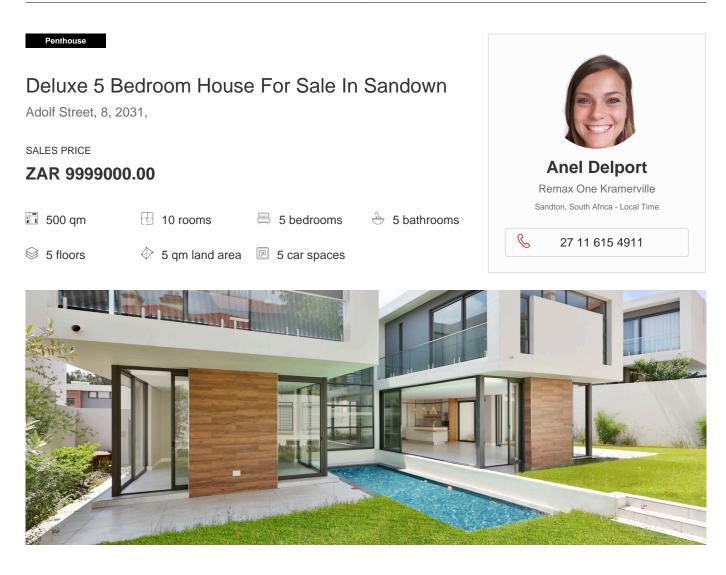

## Property export

The entrance has two floors, and floor-to-ceiling glass shows off the floating marble stairs. Elegant and sophisticated kitchen with Smeg appliances that flows into the dining and living rooms and opens up to a beautiful yard with a pool. This brings the outdoors inside and connects to a patio and a TV room with lots of natural light.

5 deluxe double bedrooms all en-suite and airconditioning (includes downstairs guest suite).

Pyjama lounge – playroom.

Double automated garage, staff accommodation and ample storage.

5 star security system with off-site monitoring.

Ideally located in the exclusive suburb of Sandown!

View strictly by appointment only.

Available From: 05.07.2024

| Floor: 4 | Floors: 4 | Year Built: 2017 | Car Spaces: 4 | Year Of Construction: 2017 | Type: Office |  |
|----------|-----------|------------------|---------------|----------------------------|--------------|--|
|          |           |                  |               |                            |              |  |
|          |           |                  |               |                            |              |  |
|          |           |                  |               |                            |              |  |