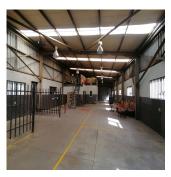

There is a Sandton CBD exit for Edenvale on the N3 highway just one minute away.

Showroom has good height and natural light. There are two warehouse factory areas servicing the showroom area.

There is 3 phase power available on site. Multiple roller shutter doors accessing the warehouse.

Large paved yard surrounding the premises allowing for truck access and ample parking.

Neat office component, includes reception, meeting rooms and open plan. There are male and female toilets, changeroom and kitchenette.