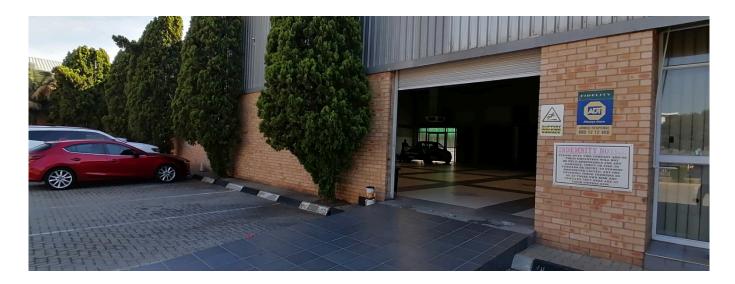

## ZAR 15000000.00

1350 qm

Tooms

bedrooms

bathrooms

car spaces

High-end offices and a warehouse/showroom for sale.

This building has great security and easy access to the Greenstone shopping area. It is in the industrial area of the Longmeadow Business Estate.

There is a Sandton CBD exit for Edenvale on the N3 highway just one minute away.

Showroom has good height and natural light. There are two warehouse factory areas servicing the showroom area.

There is 3 phase power available on site. Multiple roller shutter doors accessing the warehouse.

Large paved yard surrounding the premises allowing for truck access and ample parking.

Neat office component, includes reception, meeting rooms and open plan. There are male and female toilets, changeroom and kitchenette.