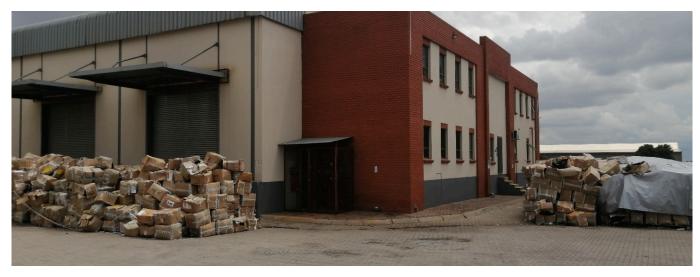

## Property export

This high-end property is only 5 minutes from O.R. Tambo International Airport. With easy access to the R21 and R24 roads, this is a great spot for a logistics or DC company.

Notable companies like DHL, Takealot, Pick n Pay, and Shoprite are all located in this highly sought-after industry area within the Ekurhuleni Aerotropolis Development Zone.

The building is a good size, with 8 meters of skyscrapers and lots of natural light. Multiple roller shutter doors with entry from both ground level and dock level.

The building has three-phase power with a 600-amp link. Large yard area and easy entry for trucks. The whole land is protected by a sprinkler system.