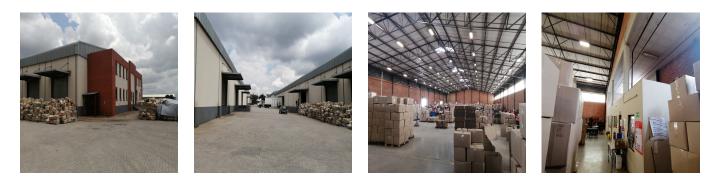

The building is a good size, with 8 meters of skyscrapers and lots of natural light. Multiple roller shutter doors with entry from both ground level and dock level.

The building has three-phase power with a 600-amp link. Large yard area and easy entry for trucks. The whole land is protected by a sprinkler system.

Neat office component including reception, open plan, meeting rooms and boardroom. Kitchen, male and female toilets servicing the double volume office. Ample staff parking.

Please get in touch with us for additional details!