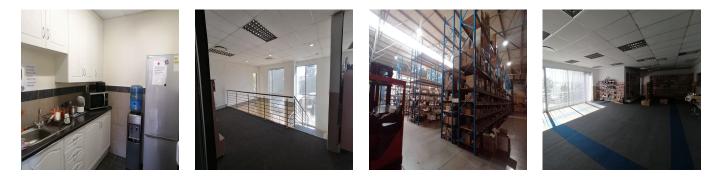

The building features a modern design, large paved yard, 1500sqm warehouse and 500sqm double volume office block. The warehouse has good height and natural light. 3phase power is supplied with a 25kva generator.

3 large roller shutter doors accessing the warehouse, 1 on grade and 2 dock level. The large paved yard allows for truck access and ample staff and visitor parking.

The offices include reception, open plan, meeting rooms and boardroom. 2 kitchens servicing the office and warehouse, male and female toilets and changerooms in the warehouse.