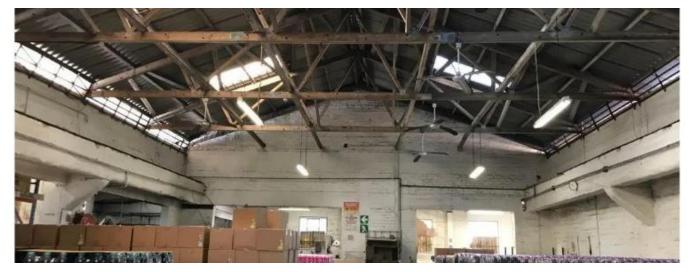

WAREHOUSE FOR SALE IN PAARDEN EILAND Premium industrial building available for sale in Paarden Eiland, Cape Town. The light industrial manufacturing warehouse is approximately 5 metres to the eaves and access via 1x steel roller shutter door. The double storey air-conditioned office component available with ablution facilities, a kitchenette and are air-conditioned. Two yard areas available and off-street parking for staff and customers.