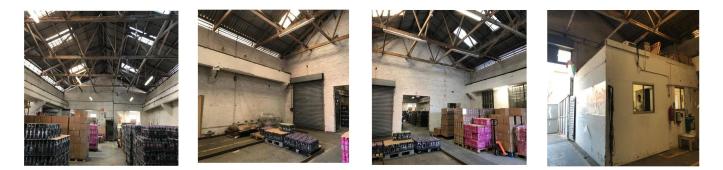

WAREHOUSE FOR SALE IN PAARDEN EILAND Premium industrial building available for sale in Paarden Eiland, Cape Town. The light industrial manufacturing warehouse is approximately 5 metres to the eaves and access via 1x steel roller shutter door. The double storey air-conditioned office component available with ablution facilities, a kitchenette and are air-conditioned. Two yard areas available and off-street parking for staff and customers.