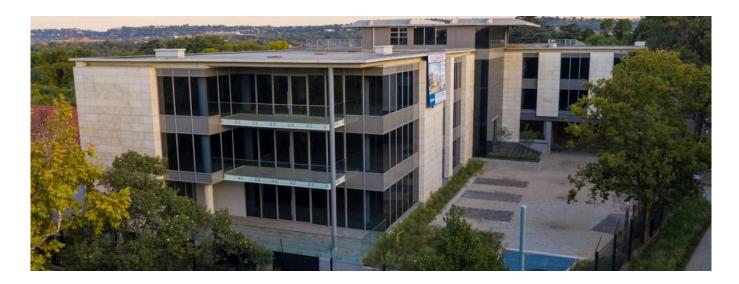

New modern office building for sale located close to Rosebank CBD & only 400m from the Rosebank Gautrain Station. These Rosebank offices for sale a located on a prominent corner on Glenhove Road with direct access to the M1 motorway and the heart of Rosebank.

Great signage opportunity to the busy Glenhove Road, Rosebank. The office building measures approximately 3,500m over 3 office levels. There is ample staff and visitors directly in front of the building with basement parking below the building.

The condition of the offices is currently "grey box" specification, which can be customized to suit tenant or buyers needs. The offices also have backup power & water supply.

The entrance to the offices has a triple volume glazed atrium lobby. leading upwards to a roof-top entertainment terrace with spectacular views surrounding suburbs.