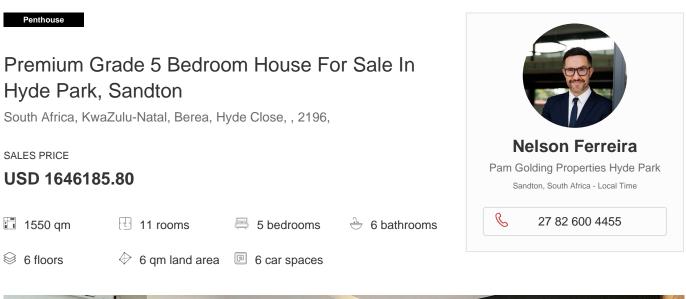

### Features

pet friendly / 5 bedrooms (5 en suite) / 6 bathrooms / 5 reception rooms / 3 garages / secure/gated living / garden / electricity / swimming pool / alarm / automatic gates / braai / patio / undercover patio / irrigation / 24 hour manned security / electric fence / electronic beams / guard house / intercom / security gates / cellular coverage.

Available From: 28.06.2024

| Floor: 4 | Floors: 4 | Year Built: 2017 | Car Spaces: 4 | Year Of Construction: 2017 | Type: Office |
|----------|-----------|------------------|---------------|----------------------------|--------------|
|----------|-----------|------------------|---------------|----------------------------|--------------|