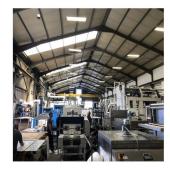

## Maryna Krupska

Maryna Krupska gland, Switzerland - Local Time

Ø

41 793852365

FOR SALE/OWNER OCCUPIER Prime industrial space available for sale in Marconi Beam Industria, Cape Town. This building comprises of a spacious warehouse / factory with an effective flow and layout. The entrance to the offices lead into a reception and waiting area which offers easy access into a boardroom. First Floor offices over look the manufacturing / storage area and are modern and well fitted with an open layout. The warehouse layout is rectangular with a 5-ton over head BB crane, there are three roller doors and access from either side. Ample parking and yard area available.