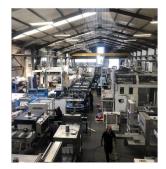

## Maryna Krupska

Maryna Krupska gland, Switzerland - Local Time

Ø

41 793852365

FOR SALE/OWNER OCCUPIER Prime industrial space available for sale in Marconi Beam Industria, Cape Town. This building comprises of a spacious warehouse / factory with an effective flow and layout. The entrance to the offices lead into a reception and waiting area which offers easy access into a boardroom. First Floor offices over look the manufacturing / storage area and are modern and well fitted with an open layout. The warehouse layout is rectangular with a 5-ton over head BB crane, there are three roller doors and access from either side. Ample parking and yard area available.