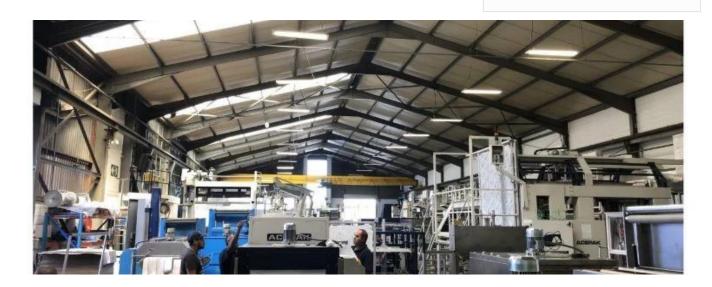

## Maryna Krupska

Maryna Krupska gland, Switzerland - Local Time

Ø

41 793852365

FOR SALE/OWNER OCCUPIER Prime industrial space available for sale in Marconi Beam Industria, Cape Town. This building comprises of a spacious warehouse / factory with an effective flow and layout. The entrance to the offices lead into a reception and waiting area which offers easy access into a boardroom. First Floor offices over look the manufacturing / storage area and are modern and well fitted with an open layout. The warehouse layout is rectangular with a 5-ton over head BB crane, there are three roller doors and access from either side. Ample parking and yard area available.