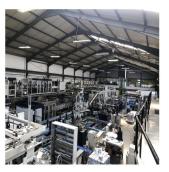

## Maryna Krupska

Maryna Krupska gland, Switzerland - Local Time

Ø

41 793852365

FOR SALE/OWNER OCCUPIER Prime industrial space available for sale in Marconi Beam Industria, Cape Town. This building comprises of a spacious warehouse / factory with an effective flow and layout. The entrance to the offices lead into a reception and waiting area which offers easy access into a boardroom. First Floor offices over look the manufacturing / storage area and are modern and well fitted with an open layout. The warehouse layout is rectangular with a 5-ton over head BB crane, there are three roller doors and access from either side. Ample parking and yard area available.