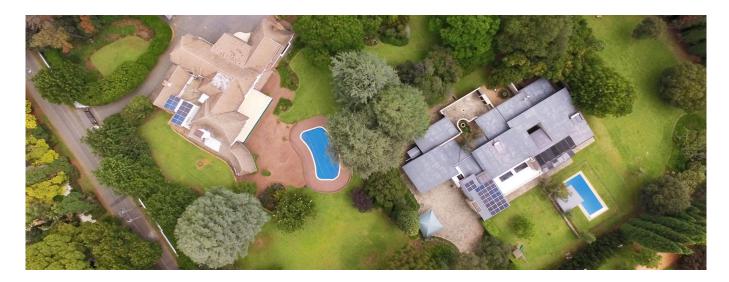

## ZAR 45000000.00

5500 qm

Tooms

bedrooms

⊕ bathrooms

qm land area

car spaces

A gracious Estate on 13 000 sm (land size), which is a once in a lifetime acquisition for ONE discerning connoisseur, privileged to enjoy secluded privacy in the heart of Hyde Park.

The property consists of two homes with separate title. - so you and all your family - can live in an environment that is tranquil and serene.positioned in the most prestigious road in Hyde park with 24 hour guards which is private and boomed off.

ORAN OPPORTUNITY FOR THE ASTUTRE DEVELOPER TO DEVELOP THE MOST EXCLUSIVE EXECUTIVE HOUSING ESTATE - WHERE IS HOME WOULD SELL FOR AT LEAST R20 TO R25 MILLION.

| 001 | <br>~~ |
|-----|--------|
|     |        |