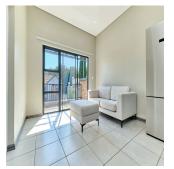

## ZAR 1499000.00

2 bedrooms
2 bathrooms

Recently built, this bright top floor apartment is available to purchase. Contemporary colour palette and finishes throughout.

The open plan layout and high ceilings add to the sense of space.

Bathroom 2 with basin, bath, shower, toilet and tiled floors

Kitchen with high ceilings, tiled floors, quartz tops, center island, dish-wash machine connection, hob and under counter oven.

Living room with balcony, high ceilings, sliding doors and tiled floors