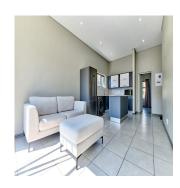

## ZAR 1499000.00

2 bedrooms
2 bathrooms

Recently built, this bright top floor apartment is available to purchase. Contemporary colour palette and finishes throughout.

The open plan layout and high ceilings add to the sense of space.

Bathroom 2 with basin, bath, shower, toilet and tiled floors

Kitchen with high ceilings, tiled floors, quartz tops, center island, dish-wash machine connection, hob and under counter oven.

Living room with balcony, high ceilings, sliding doors and tiled floors