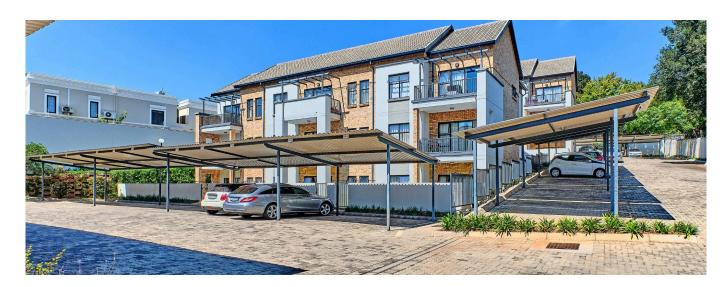

Two bedrooms, both with en-suite bathrooms and additional built in cupboards. Covered parking, secure visitor's parking and a play area for children.

Calling offers from R1.499 million - asking more

Conveniently located within walking distance of Hyde Park Corner shopping centre and mere minutes away from Sandton and Rosebank.

Fibre.

View strictly by appointment only.

Available From: 27.06.2024

Floor: 4 Floors: 4 Year Built: 2017 Car Spaces: 4 Year Of Construction: 2017 Type: Office