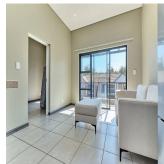

## ZAR 1499000.00

2 bedrooms
2 bathrooms

Recently built, this bright top floor apartment is available to purchase. Contemporary colour palette and finishes throughout.

The open plan layout and high ceilings add to the sense of space.

Bathroom 2 with basin, bath, shower, toilet and tiled floors

Kitchen with high ceilings, tiled floors, quartz tops, center island, dish-wash machine connection, hob and under counter oven.

Living room with balcony, high ceilings, sliding doors and tiled floors