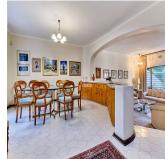

Bathroom 1 with basin, double vanity, shower, toilet and tiled floors

Bathroom 2 with basin, bath, shower, toilet and tiled floors

Entrance hall with tiled floors

Dining room with tiled floors

Kitchen with tiled floors, dish-wash machine connection, eye-level oven, hob and pantry