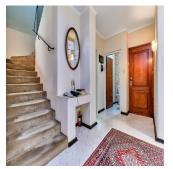

Bathroom 1 with basin, double vanity, shower, toilet and tiled floors

Bathroom 2 with basin, bath, shower, toilet and tiled floors

Entrance hall with tiled floors

Dining room with tiled floors

Kitchen with tiled floors, dish-wash machine connection, eye-level oven, hob and pantry