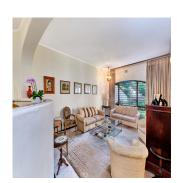

#### Property export

Spacious duplex townhouse with attractive pet friendly garden. Downstairs; split level living and dining rooms, family room or study, separate kitchen, and a guest toilet.

A covered patio leads off the living and family rooms.

Living room with patio and carpeted floors

Study with carpeted floors

Guest cloakroom

Garden

Communal pool

24 hour manned security

Pet friendly