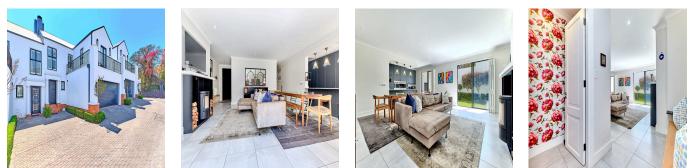

## Downstairs;

the generous open plan living / dining room is complemented by the magnificent designer kitchen with Smeg hob and double ovens. Siding doors lead out to the covered patio, with built in braai, and quaint garden with more than a hint of the Mediterranean.

Feature wood combustion fireplace in the living room. Guest toilet and direct access from the double garage. Upstairs is the master bedroom with full en suite bathroom and sliding doors onto a balcony with retractable awning.

#### Features

Main bedroom with en-suite bathroom, air conditioner, balcony, sliding doors, built-in cupboards and laminate wood floors Bedroom 2 with en-suite bathroom, air conditioner, juliet balcony, sliding doors, built-in cupboards and laminate wood floors Bedroom 3 with en-suite bathroom, built-in cupboards and laminate wood floors Bedroom 4 with en-suite bathroom, juliet balcony, sliding doors, built-in cupboards and laminate wood floors Bathroom 1 with bath, double vanity, shower and tiled floors Bathroom 2 with basin, shower, toilet and tiled floors Bathroom 3 with basin, shower, toilet and tiled floors Bathroom 4 with basin, shower, toilet and tiled floors Entrance hall Kitchen with patio, sliding doors, tiled floors, quartz tops, breakfast bar, dish-wash machine connection, double eye-level oven, extractor fan and glass hob Open plan living room with patio, sliding doors, wood fireplace and tiled floors Guest cloakroom Aluminium windows with american shutters General building features including ducted aircon Exterior features including braai, covered patio and inverter Garden 24 hour manned security