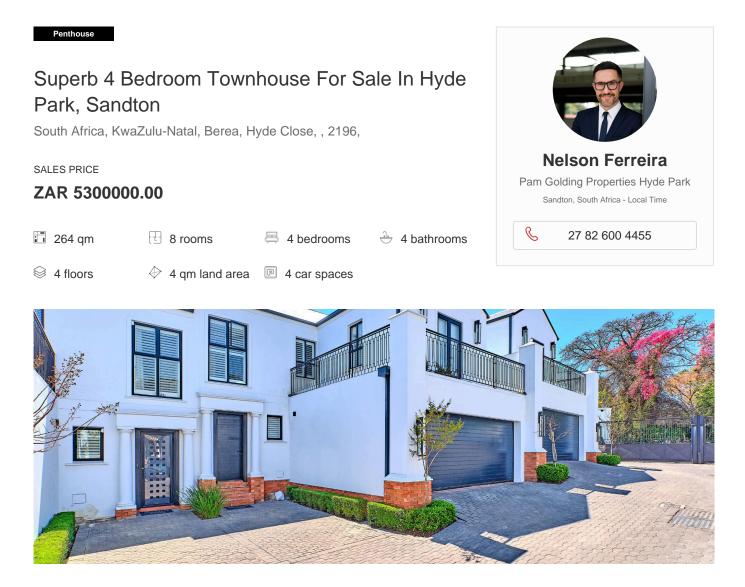

## Property export

There are only 14 townhouses like this one in this small neighborhood, and this one has a private garden. This home is not to be missed. It was designed by a famous architect and was finished to the best standards all over.

Located on desirable Melville Rd, this complex allows for easy access to all surrounding business and retail nodes as well as several excellent schools.

Available From: 27.06.2024

| Floor: 4 Floor | oors: 4 |
|----------------|---------|
|----------------|---------|

Year Built: 2017

Car Spaces: 4

Year Of Construction: 2017

Type: Office

Page 2