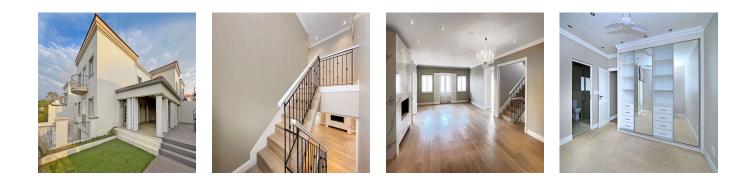

Master built and newly refurbished to include Oggie oak wood floors wallscapes covered by sheets of marble in the reception area (fireplace surround) and bathrooms with American shutters, chandeliers which complete the picture of sheer opulence, style and panache. Inviting entrance leading in an easy flow to the reception areas.

### UPSTAIRS:

Main bedroom suite which is luxurious and spacious with en suite luxurious bathroom and dressing room. Main bedroom has private lounge or its own private study. Two further spacious bedrooms en suite.

#### SPECIAL FEATURES:

Top quality finishes throughout. Including wooden floors – marble finishes This is a special home, ideal for interactive family living and casual entertaining.