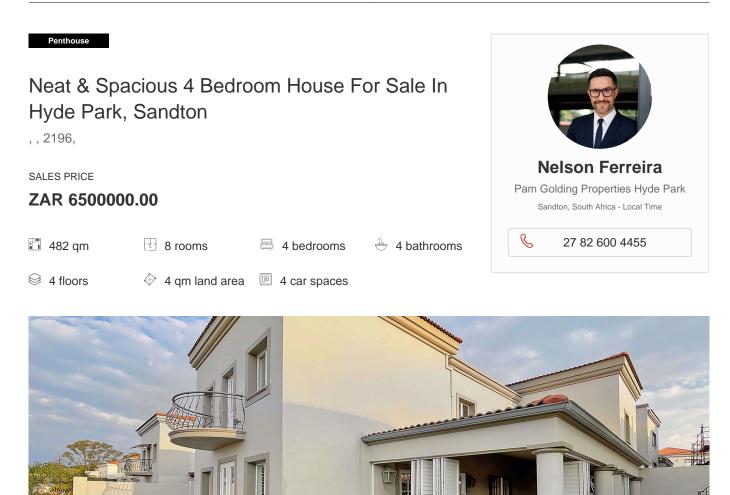

### Property export

A modern triple-story cluster that is close to Hyde Park Shopping Center and situated in a highly guarded complex with a C4 system (CODE) security system and round-the-clock guards.

At this price SOLD is looming - you wont find better.

Available From: 26.06.2024

Floor: 4 Floors: 4 Year Built: 2017

Car Spaces: 4

Year Of Construction: 2017

Type: Office