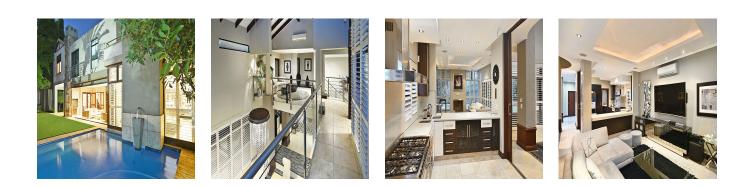

Spacious reception areas consisting of formal lounge(fireplace), dining room (DOUBLE VOLUME), informal lounge all opening to enormous entertainer's patio (with braai), sparkling pool and garden.

A home that offers the best of comfortable indoor/outdoor living in a secure environment.Excellent kitchen with central eat in area, separate scullery/ laundry. The kitchen has top quality appliances, ceasar stone and is in tip top condition. 4th bedroom and or study with adjoining bathroom.

### UPSTAIRS

Informal /pyjama lounge or study opening to balcony with views of greenery. Four luxurious bedrooms all en suite. Main bedroom offers separate dressing room, excellent luxurious bathroom.

Features Tiled roof Plastered walls Windows with shutters Wall boundary Exterior features including covered patio and enclosed patio Garden with pet friendly Swimming pool Complex security including alarm, automatic gates, CCTV cameras, electric fence, electronic beams, guard house, intercom, security gates and smartphone-integrated security. Get in touch with us right away to set up a private showing.