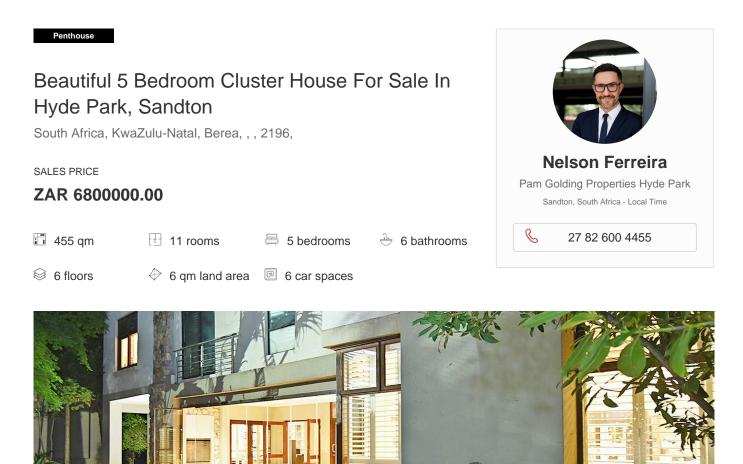

### Property export

Inviting triple volume entrance, sun-splashed with skylights and windowscapes allowing the beauty of nature to feed your soul and form part of the living environment.

Excellent secure estate of 8 units, the complex has off complex monitored security. Textures of natural stone, travertine and wood intermarry with cascading water, water features, low maintenance garden allowing for an ambiance of relaxation in a haven of serenity.

Spacious reception areas consisting of formal lounge(fireplace), dining room (DOUBLE VOLUME), informal lounge all opening to enormous entertainer's patio (with braai), sparkling pool and garden.

A home that offers the best of comfortable indoor/outdoor living in a secure environment.Excellent kitchen with central eat in area, separate scullery/ laundry. The kitchen has top quality appliances, ceasar stone and is in tip top condition. 4th bedroom and or study with adjoining bathroom.

### UPSTAIRS

Informal /pyjama lounge or study opening to balcony with views of greenery. Four luxurious bedrooms all en suite. Main bedroom offers separate dressing room, excellent luxurious bathroom.

#### SPECIAL FEATURES

Generator, Staff Accommodation, 4 garages, so much more to view. A synthesis of clean lines, triple volumes, spacious proportions, in excellent condition, top quality finishes throughout including travertine flooring and wood, just waiting for you to move in.

Available From: 26.06.2024

Floor: 4 Floors: 4

Year Built: 2017

Car Spaces: 4 Yes

Year Of Construction: 2017 Type: Office