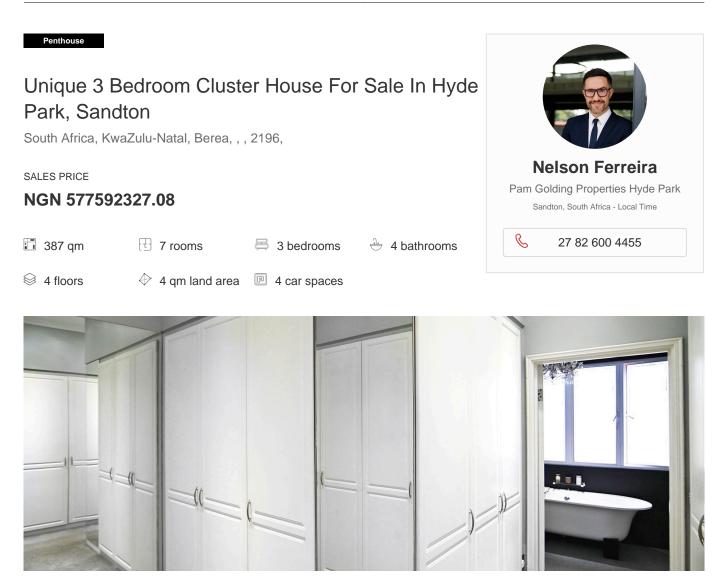

## UPPER LEVEL

Enormous upstairs tv lounge which allows for 3 separate spaces allowing you a choice of use ( windows that look onto verdant greenery) – you feel cocooned by greenery and and aura of serenity. FULLY FITTED SEPERATE STUDY.THREE separate bedroom suites each with own dressing rooms and en suite bathroom.

Main bedroom suite which is effortlessly luxurious and spacious has an enormous dressing room and luxurious full bathroom.