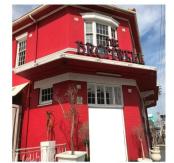

## Maryna Krupska

Maryna Krupska

gland, Switzerland - Local Time

Ø

41 793852365

FOR SALE THE BROMWELL BUILDING IN WOODSTOCK The Bromwell comprises two irregular shaped contiguous erven located on the corner of Albert Street and Dublin Street in Woodstock, Cape Town. The building is located between the docks of Table Bay and the lower slopes of Devil's Peak, about 1 kilometre east of Cape Town City Centre and adjacent to the Woodstock Brewery redevelopment as well as in close proximity to the well-known Biscuit Mill Market which is home to two prestigious restaurants. The property is improved with an attractive iconic double storey heritage building which was previously utilized as a restaurant and art gallery. It is currently unoccupied and unencumbered by a lease. Internally, the building is finished to a good level of specification having plastered and painted walls, wooden tiled and laminated flooring, boarded ceilings (exposed trusses at 1st floor) with spot and drop lighting (featuring several decorative chandeliers).