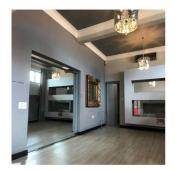

## Maryna Krupska

Maryna Krupska

gland, Switzerland - Local Time

Ø

41 793852365

FOR SALE THE BROMWELL BUILDING IN WOODSTOCK The Bromwell comprises two irregular shaped contiguous erven located on the corner of Albert Street and Dublin Street in Woodstock, Cape Town. The building is located between the docks of Table Bay and the lower slopes of Devil's Peak, about 1 kilometre east of Cape Town City Centre and adjacent to the Woodstock Brewery redevelopment as well as in close proximity to the well-known Biscuit Mill Market which is home to two prestigious restaurants. The property is improved with an attractive iconic double storey heritage building which was previously utilized as a restaurant and art gallery. It is currently unoccupied and unencumbered by a lease. Internally, the building is finished to a good level of specification having plastered and painted walls, wooden tiled and laminated flooring, boarded ceilings (exposed trusses at 1st floor) with spot and drop lighting (featuring several decorative chandeliers).